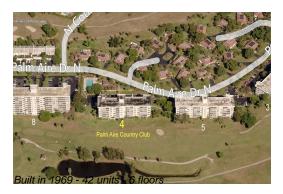

## **Building Information**

Number of units: 42
Number of active listings for rent: 0
Number of active listings for sale: 5
Building inventory for sale: 11%
Number of sales over the last 12 months: 1
Number of sales over the last 6 months: 1
Number of sales over the last 3 months: 0