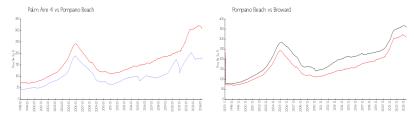

#### **Market Information**

Palm Aire 4: \$173/sq. ft. Pompano Beach: \$308/sq. ft. Pompano Beach: \$308/sq. ft. Broward: \$351/sq. ft.