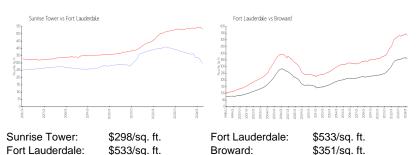

#### **Market Information**

### **Inventory for Sale**

Sunrise Tower 7% Fort Lauderdale 4% Broward 4%

### Avg. Time to Close Over Last 12 Months

Sunrise Tower 89 days Fort Lauderdale 76 days Broward 67 days