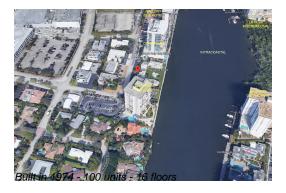

# **Unit 6C - Sunrise Tower**

6C - 888 Intracoastal Dr, Fort Lauderdale, FL, Broward 33304

## **Building Information**

Number of units: 100
Number of active listings for rent: 0
Number of active listings for sale: 7
Building inventory for sale: 7%
Number of sales over the last 12 months: 10
Number of sales over the last 6 months: 8
Number of sales over the last 3 months: 4

## **Building Association Information**

Sunrise Tower

Address: 888 Intracoastal Dr, Fort Lauderdale, FL 33304 Phone: +1 (954) 565-2708

http://www.sunrisetower.net/