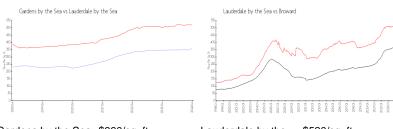

# **Market Information**

Gardens by the Sea: \$360/sq. ft.

Lauderdale by the \$520/sq. ft.

Sea:

Lauderdale by the \$520/sq. ft. Broward: \$351/sq. ft.

Sea: