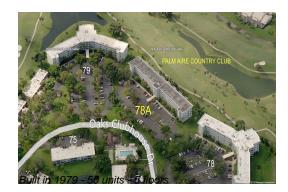

# Unit 105 - Palm Aire 78A

105 - 3970 Oaks Clubhouse Dr, Pompano Beach, FL, Broward 33069

### **Building Information**

| Number of units:                         | 50 |
|------------------------------------------|----|
| Number of active listings for rent:      | 0  |
| Number of active listings for sale:      | 1  |
| Building inventory for sale:             | 2% |
| Number of sales over the last 12 months: | 5  |
| Number of sales over the last 6 months:  | 3  |
| Number of sales over the last 3 months:  | 0  |
|                                          |    |