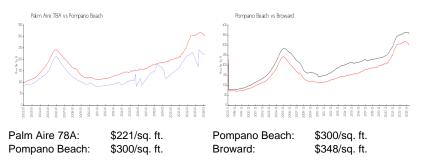

#### **Inventory for Sale**

| Palm Aire 78A | 2% |
|---------------|----|
| Pompano Beach | 3% |
| Broward       | 3% |

## Avg. Time to Close Over Last 12 Months

| Palm Aire 78A | 75 days |
|---------------|---------|
| Pompano Beach | 72 days |
| Broward       | 66 days |