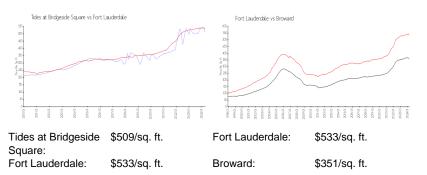

does not take into account any specific renovation, upgrade, split, merge, or deterioration of the unit.

### **Building Information**

| Number of units:                         | 246 |
|------------------------------------------|-----|
| Number of active listings for rent:      | 0   |
| Number of active listings for sale:      | 13  |
| Building inventory for sale:             | 5%  |
| Number of sales over the last 12 months: | 12  |
| Number of sales over the last 6 months:  | 4   |
| Number of sales over the last 3 months:  | 1   |

#### **Building Association Information**

The Tides at Bridgeside Square Community Address:3020 NE 32nd Avenue Fort lauderdale, FL 33308 Contact Phone Number: 954-630-1311

http://www.tidesfortlauderdale.com/thetides/home.asp

## **Market Information**



#### **Inventory for Sale**

| Tides at Bridgeside Square | 5% |
|----------------------------|----|
| Fort Lauderdale            | 4% |
| Broward                    | 4% |

# Avg. Time to Close Over Last 12 Months

| Tides at Bridgeside Square | 37 days |
|----------------------------|---------|
| Fort Lauderdale            | 76 days |
| Broward                    | 67 days |