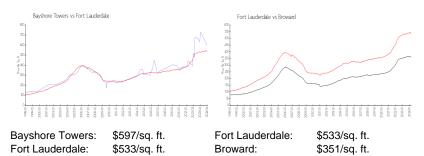

| \$600                                 |

The above valuated price is a baseline figure that does not take into account any specific renovation, upgrade, split, merge, or deterioration of the unit.

#### **Building Information**

| Number of units:                         | 107 |
|------------------------------------------|-----|
| Number of active listings for rent:      | 0   |
| Number of active listings for sale:      | 7   |
| Building inventory for sale:             | 6%  |
| Number of sales over the last 12 months: | 6   |
| Number of sales over the last 6 months:  | 5   |
| Number of sales over the last 3 months:  | 2   |

### **Building Association Information**

Bayshore Towers Condominium 511 Bayshore Dr, Fort Lauderdale, FL 33304 (954) 565-9675

#### **Market Information**



### **Inventory for Sale**

| Bayshore Towers | 7% |
|-----------------|----|
| Fort Lauderdale | 4% |
| Broward         | 4% |

# Avg. Time to Close Over Last 12 Months

| Bayshore Towers | 85 days |
|-----------------|---------|
| Fort Lauderdale | 76 days |
| Broward         | 67 days |