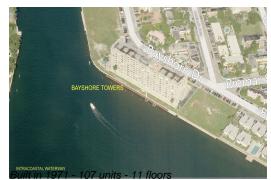

# Unit PH 3 - Bayshore Towers

PH 3 - 511 Bayshore Dr, Fort Lauderdale, FL, Broward 33304

#### **Building Information**

| Number of units:                         | 107 |
|------------------------------------------|-----|
| Number of active listings for rent:      | 0   |
| Number of active listings for sale:      | 7   |
| Building inventory for sale:             | 6%  |
| Number of sales over the last 12 months: | 6   |
| Number of sales over the last 6 months:  | 5   |
| Number of sales over the last 3 months:  | 2   |