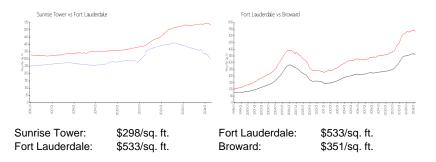

Number of sales over the last 12 months: | 9   |
| Number of sales over the last 6 months:  | 7   |
| Number of sales over the last 3 months:  | 3   |

#### **Building Association Information**

Sunrise Tower Address: 888 Intracoastal Dr, Fort Lauderdale, FL 33304 Phone: +1 (954) 565-2708

http://www.sunrisetower.net/

#### **Recent Sales**

| Unit # | Size        | Closing Date | Sale Price | PPSF  |
|--------|-------------|--------------|------------|-------|
| 16B    | 850 sq ft   | May 2024     | \$445,000  | \$524 |
| B-3    | 850 sq ft   | Apr 2024     | \$292,000  | \$344 |
| 4A     | 1,138 sq ft | Mar 2024     | \$430,000  | \$378 |
| 6F     | 955 sq ft   | Feb 2024     | \$321,500  | \$337 |
| 11A    | 1,138 sq ft | Feb 2024     | \$375,000  | \$330 |

### **Market Information**



#### Inventory for Sale

| Sunrise Tower   | 8% |
|-----------------|----|
| Fort Lauderdale | 4% |







#### 1000

## Avg. Time to Close Over Last 12 Months

| Sunrise Tower   | 84 days |
|-----------------|---------|
| Fort Lauderdale | 76 days |
| Broward         | 67 days |