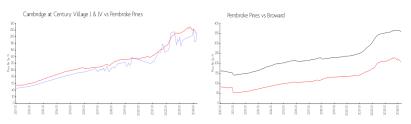

### **Market Information**

Cambridge at

\$208/sq. ft.

Pembroke Pines:

\$208/sq. ft.

Century Village I & IV:

Pembroke Pines: \$208/sq. ft.

Broward:

\$351/sq. ft.

Cambridge at Century Village I & IV 4% Pembroke Pines 3% Broward 4%

# Avg. Time to Close Over Last 12 Months

Cambridge at Century Village I & IV 51 days
Pembroke Pines 55 days
Broward 67 days