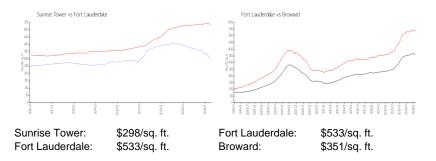

rade, split, merge, or deterioration of the unit.

#### **Building Information**

| 100 |
|-----|
| 0   |
| 8   |
| 8%  |
| 9   |
| 7   |
| 3   |
|     |

## **Building Association Information**

Sunrise Tower Address: 888 Intracoastal Dr, Fort Lauderdale, FL 33304 Phone: +1 (954) 565-2708

http://www.sunrisetower.net/

#### **Recent Sales**

| Unit # | Size        | Closing Date | Sale Price | PPSF  |
|--------|-------------|--------------|------------|-------|
| 16B    | 850 sq ft   | May 2024     | \$445,000  | \$524 |
| B-3    | 850 sq ft   | Apr 2024     | \$292,000  | \$344 |
| 4A     | 1,138 sq ft | Mar 2024     | \$430,000  | \$378 |
| 6F     | 955 sq ft   | Feb 2024     | \$321,500  | \$337 |
| 11A    | 1,138 sq ft | Feb 2024     | \$375,000  | \$330 |

## **Market Information**



#### Inventory for Sale

| Sunrise Tower   | 8% |
|-----------------|----|
| Fort Lauderdale | 4% |







# Avg. Time to Close Over Last 12 Months

| Sunrise Tower   | 84 days |
|-----------------|---------|
| Fort Lauderdale | 76 days |
| Broward         | 67 days |