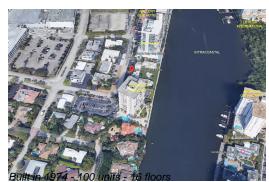

# Unit 3D - Sunrise Tower

3D - 888 Intracoastal Dr, Fort Lauderdale, FL, Broward 33304

## **Building Association Information**

Sunrise Tower Address: 888 Intracoastal Dr, Fort Lauderdale, FL 33304 Phone: +1 (954) 565-2708

http://www.sunrisetower.net/