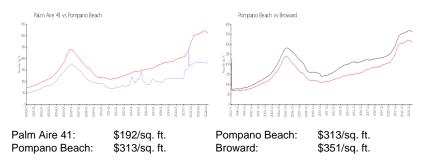

### Inventory for Sale

| Palm Aire 41  | 3% |
|---------------|----|
| Pompano Beach | 3% |
| Broward       | 4% |

Palm Aire 41 Pompano Beach Broward 66 days 75 days 69 days