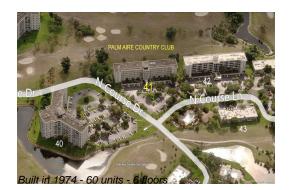

# Unit 401 - Palm Aire 41

401 - 3100 N Course Ln, Pompano Beach, FL, Broward 33069

#### **Building Information**

| Number of units:                         | 60 |
|------------------------------------------|----|
| Number of active listings for rent:      | 0  |
| Number of active listings for sale:      | 2  |
| Building inventory for sale:             | 3% |
| Number of sales over the last 12 months: | 3  |
| Number of sales over the last 6 months:  | 2  |
| Number of sales over the last 3 months:  | 1  |