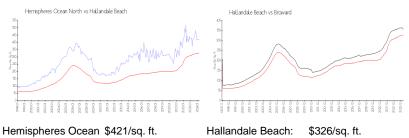

## **Market Information**

Hemispheres Ocean \$421/sq. ft.

North:

Hallandale Beach: \$326/sq. ft. Broward: \$348/sq. ft.