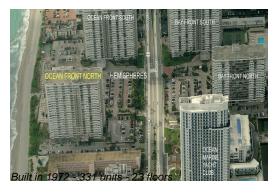

#### **Building Information**

Number of units: 331 Number of active listings for rent: 3 Number of active listings for sale: 9 Building inventory for sale: 2% Number of sales over the last 12 months: Number of sales over the last 6 months: Number of sales over the last 3 months: