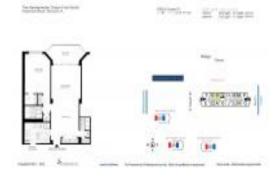

#### **Unit Information**

MLS Number: F10430151 Status: Active Size: 870 Sq ft. Bedrooms:

Full Bathrooms: Half Bathrooms:

Valet Parking Parking Spaces:

View:

Rental Price: \$2,600 List PPSF: \$3 Valuated Price: \$336,000 Valuated PPSF: \$386