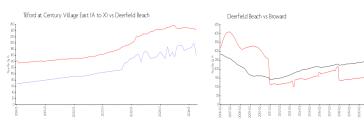

#### **Market Information**

Tilford at Century \$160/sq. ft. Village East (A to X):

Deerfield Beach: \$242/sq. ft.

Deerfield Beach: \$242/sq. ft.

Broward: \$348/sq. ft.