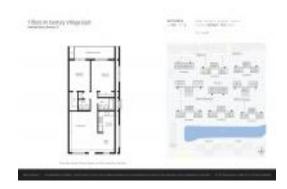

#### **Unit Information**

 MLS Number:
 F10430195

 Status:
 Active

 Size:
 828 Sq ft.

 Bedrooms:
 2

 Full Bathrooms:
 1

 Half Bathrooms:
 1

Parking Spaces: Assigned Parking, Guest Parking

 View:
 Garden View

 List Price:
 \$164,900

 List PPSF:
 \$199

 Valuated Price:
 \$132,000

 Valuated PPSF:
 \$161

The above valuated price is a baseline figure that does not take into account any specific renovation, upgrade, split, merge, or deterioration of the unit.