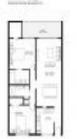

# **Unit Information**

| MLS Number:     | F10430241                 |
|-----------------|---------------------------|
| Status:         | Active                    |
| Size:           | 1,162 Sq ft.              |
| Bedrooms:       | 2                         |
| Full Bathrooms: | 2                         |
| Half Bathrooms: | 0                         |
| Parking Spaces: | 1 Space, Assigned Parking |
| View:           | Garden View               |
| List Price:     | \$210,000                 |
| List PPSF:      | \$181                     |
| Valuated Price: | \$228,000                 |
| Valuated PPSF:  | \$197                     |