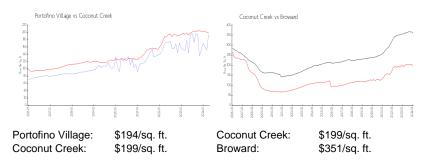

# **Market Information**

# **Inventory for Sale**

| Portofino Village | 3% |
|-------------------|----|
| Coconut Creek     | 3% |
| Broward           | 4% |

## Avg. Time to Close Over Last 12 Months

| Portofino Village | 96 days |
|-------------------|---------|
| Coconut Creek     | 61 days |
| Broward           | 67 days |

train day.