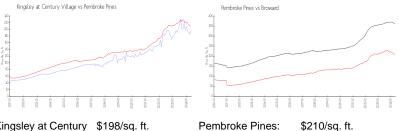

#### **Market Information**

Kingsley at Century \$198/sq. ft.

Village:

Pembroke Pines: \$210/sq. ft. Broward: