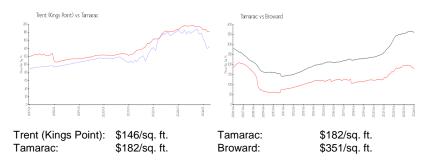

### **Inventory for Sale**

| Trent (Kings Point) | 5% |
|---------------------|----|
| Tamarac             | 3% |
| Broward             | 4% |