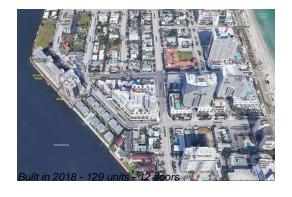

# **Unit 904 - Gale (Tiffany House)**

904 - 401 N Birch Rd, Fort Lauderdale, FL, Broward 33304

#### **Building Information**

Number of units: 129
Number of active listings for rent: 0
Number of active listings for sale: 4
Building inventory for sale: 3%
Number of sales over the last 12 months: 6
Number of sales over the last 6 months: 3
Number of sales over the last 3 months: 1