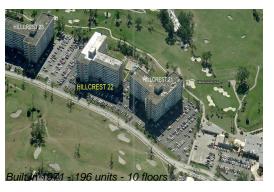

# **Building Information**

Number of units: 196
Number of active listings for rent: 0
Number of active listings for sale: 7
Building inventory for sale: 3%
Number of sales over the last 12 months: 7
Number of sales over the last 6 months: 2
Number of sales over the last 3 months: 1