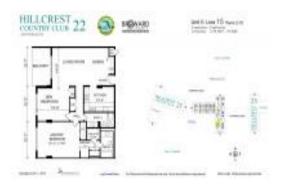

# **Unit 515 - Hillcrest Country Club 22**

515 - 4350 Hillcrest Dr, Hollywood Beach, FL, Broward 33021

### **Unit Information**

 MLS Number:
 F10430512

 Status:
 Active

 Size:
 1,132 Sq ft.

Bedrooms: 2
Full Bathrooms: 2
Half Bathrooms: 0

Parking Spaces: 1 Space, Assigned Parking, Guest Parking

 View:
 Preserve