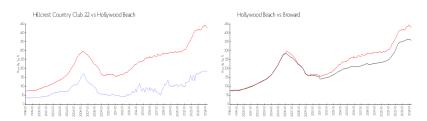

#### **Market Information**

Hillcrest Country \$184/sq. ft. Hollywood Beach: \$427/sq. ft.

Club 22: Hollywood Beach: \$427/sq. ft. Broward: \$349/sq. ft.