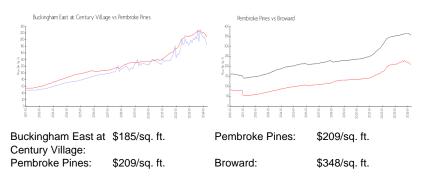

### **Market Information**

## Inventory for Sale

| Buckingham East at Century Village | 5% |
|------------------------------------|----|
| Pembroke Pines                     | 3% |
| Broward                            | 3% |

## Avg. Time to Close Over Last 12 Months

| Buckingham East at Century Village | 61 days |
|------------------------------------|---------|
| Pembroke Pines                     | 54 days |
| Broward                            | 67 days |