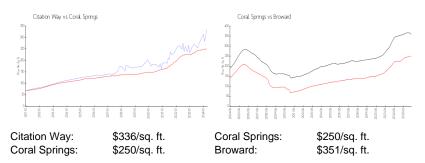

## **Market Information**

### **Inventory for Sale**

| Citation Way  | 0% |
|---------------|----|
| Coral Springs | 2% |
| Broward       | 4% |

## Avg. Time to Close Over Last 12 Months

| Citation Way  | 40 days |
|---------------|---------|
| Coral Springs | 45 days |
| Broward       | 67 days |