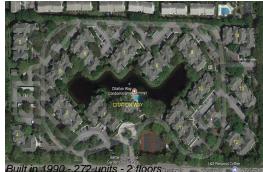

### **Building Information**

| Number of units:                         | 272 |
|------------------------------------------|-----|
| Number of active listings for rent:      |     |
| Number of active listings for sale:      |     |
| Building inventory for sale:             |     |
| Number of sales over the last 12 months: | 9   |
| Number of sales over the last 6 months:  | 5   |
| Number of sales over the last 3 months:  | 2   |

## **Building Association Information**

Citation Way Condominiums 9845 Westview Dr, Coral Springs, FL 33076 (954) 575-1111