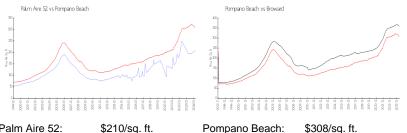

#### **Market Information**

| Paim Aire 52:  | \$210/sq. π.  | Pompano Beach: | \$308/sq. π.  |
|----------------|---------------|----------------|---------------|
| Pompano Beach: | \$308/sq. ft. | Broward:       | \$351/sq. ft. |