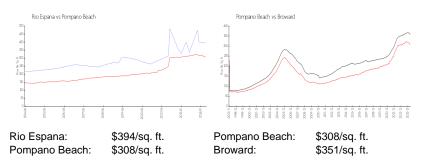

# **Market Information**

#### **Inventory for Sale**

| Rio Espana    | 2% |
|---------------|----|
| Pompano Beach | 3% |
| Broward       | 4% |

## Avg. Time to Close Over Last 12 Months

| Rio Espana    | 51 days |
|---------------|---------|
| Pompano Beach | 73 days |
| Broward       | 67 days |