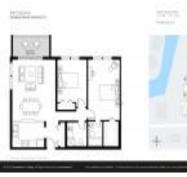

# Unit 305 - Rio Espana

305 - 1421 S Ocean Blvd, Pompano Beach, FL, Broward 33062

### **Unit Information**

| MLS Number:<br>Status:<br>Size:<br>Bedrooms:<br>Full Bathrooms:<br>Half Bathrooms:<br>Parking Spaces: | F10430555<br>Closed<br>1,014 Sq ft.<br>2<br>0<br>2 Spaces |
|-------------------------------------------------------------------------------------------------------|-----------------------------------------------------------|
| View:<br>Rental Price:<br>List PPSF:<br>Valuated Price:<br>Valuated PPSF:                             | \$2,400<br>\$2<br>\$395,000<br>\$390                      |