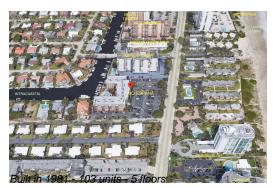

# Unit 305 - Rio Espana

305 - 1421 S Ocean Blvd, Pompano Beach, FL, Broward 33062

#### **Building Information**

| Number of units:                         | 103 |
|------------------------------------------|-----|
| Number of active listings for rent:      | 0   |
| Number of active listings for sale:      | 2   |
| Building inventory for sale:             | 1%  |
| Number of sales over the last 12 months: | 7   |
| Number of sales over the last 6 months:  | 4   |
| Number of sales over the last 3 months:  | 2   |

#### **Building Association Information**

Rio Espana Condominium Address: 1421 S Ocean Blvd, Pompano Beach, FL 33062 Phone: +1 954-786-0023