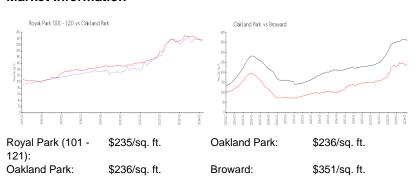

#### **Market Information**

 Royal Park (101 - 121)
 7%

 Oakland Park
 4%

 Broward
 4%