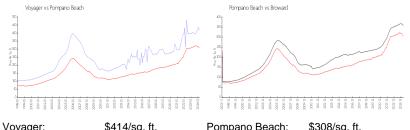

#### **Market Information**

| voyager.       | φ414/SQ.1ι.   | Fompano Beach. | <i>ъ</i> зоо/sy. п. |
|----------------|---------------|----------------|---------------------|
| Pompano Beach: | \$308/sq. ft. | Broward:       | \$351/sq. ft.       |