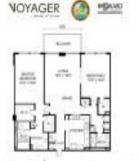

### **Unit Information**

| MLS Number:     | F10430587                                  |
|-----------------|--------------------------------------------|
| Status:         | Active                                     |
| Size:           |                                            |
| Size.           | 1,430 Sq ft.                               |
| Bedrooms:       | 2                                          |
| Full Bathrooms: | 2                                          |
| Half Bathrooms: | 0                                          |
| Parking Spaces: | 1 Space                                    |
| View:           | Garden View, Intracoastal View, Other View |
| List Price:     | \$459,000                                  |
| List PPSF:      | \$321                                      |
| Valuated Price: | \$476,000                                  |
| Valuated PPSF:  | \$401                                      |