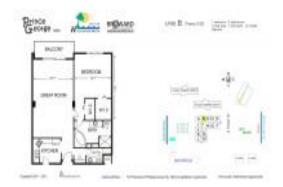

# **Unit 6B - Prince George**

6B - 1865 S Ocean Dr, Hallandale Beach, FL, Broward 33009

#### **Unit Information**

 MLS Number:
 F10430684

 Status:
 Active

 Size:
 1,300 Sq ft.

Bedrooms: 1
Full Bathrooms: 2
Half Bathrooms: 0

Parking Spaces: 1 Space, Assigned Parking View: Intracoastal View, Ocean View