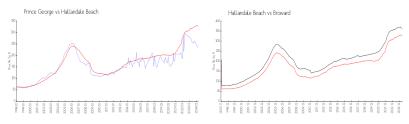

#### **Market Information**

Prince George: \$231/sq. ft. Hallandale Beach: \$328/sq. ft. Hallandale Beach: \$328/sq. ft. Broward: \$351/sq. ft.