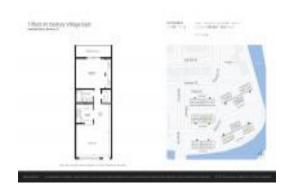

# Unit 100 Tilford E - Tilford at Century Village East (A to X)

100 Tilford E - 1-532 Tilford, Deerfield Beach, FL, Broward 33442

#### **Unit Information**

MLS Number: F10430707

Status: Active Under Contract

Size: 588 Sq ft.

Bedrooms: 1
Full Bathrooms: 1
Half Bathrooms: 0

Parking Spaces: 1 Space, Assigned Parking, Guest Parking

 View:
 Garden View