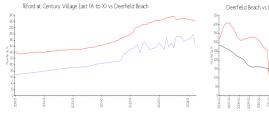

#### **Market Information**

Tilford at Century \$165/sq. ft. Village East (A to X):

Deerfield Beach: \$240/sq. ft.

Deerfield Beach: \$240/sq. ft.

Broward: \$351/sq. ft.

### **Inventory for Sale**

| Tilford at Century Village East (A to X) | 5% |
|------------------------------------------|----|
| Deerfield Beach                          | 3% |
| Broward                                  | 4% |

## Avg. Time to Close Over Last 12 Months

| Tilford at Century Village East (A to X) | 60 days |
|------------------------------------------|---------|
| Deerfield Beach                          | 60 days |
| Broward                                  | 67 days |