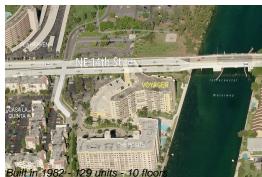

# Unit 808 - Voyager

808 - 2900 NE 14 St Cswy, Pompano Beach, FL, Broward 33062

## **Building Information**

| Number of units:                         | 129 |
|------------------------------------------|-----|
| Number of active listings for rent:      | 0   |
| Number of active listings for sale:      | 8   |
| Building inventory for sale:             | 6%  |
| Number of sales over the last 12 months: | 5   |
| Number of sales over the last 6 months:  | 2   |
| Number of sales over the last 3 months:  | 2   |
|                                          |     |