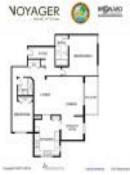

## **Unit Information**

| MLS Number:     | F10430728                                |
|-----------------|------------------------------------------|
| Status:         | Active                                   |
| Size:           | 1,430 Sq ft.                             |
| Bedrooms:       | 2                                        |
| Full Bathrooms: | 2                                        |
| Half Bathrooms: | 0                                        |
| Parking Spaces: | 2 Or More Spaces, Covered Parking, Guest |
|                 | Parking                                  |
| View:           | Intracoastal View, Ocean View, Pool Area |
|                 | View                                     |
| List Price:     | \$669,788                                |
| List PPSF:      | \$468                                    |
| Valuated Price: | \$538,000                                |
| Valuated PPSF:  | \$441                                    |
|                 |                                          |