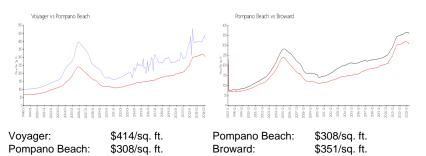

#### **Market Information**

| Inventory | for | Sale |
|-----------|-----|------|
|-----------|-----|------|

| Voyager       | 6% |
|---------------|----|
| Pompano Beach | 3% |
| Broward       | 4% |

## Avg. Time to Close Over Last 12 Months

| Voyager       | 86 days |
|---------------|---------|
| Pompano Beach | 72 days |
| Broward       | 67 days |