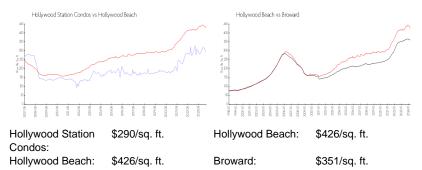

### **Inventory for Sale**

| Hollywood Station Condos | 5% |
|--------------------------|----|
| Hollywood Beach          | 5% |
| Broward                  | 4% |

### Avg. Time to Close Over Last 12 Months

| Hollywood Station Condos | 62 days |
|--------------------------|---------|
| Hollywood Beach          | 86 days |
| Broward                  | 67 days |