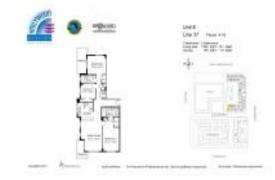

# **Unit 737 - Hollywood Station Condos**

737 - 140 Dixie Hwy, Hollywood Beach, FL, Broward 33020

## **Unit Information**

| MLS Number:<br>Status:<br>Size:<br>Bedrooms:<br>Full Bathrooms:<br>Half Bathrooms:<br>Parking Spaces:<br>View: | F10430754<br>Active<br>1,522 Sq ft.<br>3<br>2<br>0 |
|----------------------------------------------------------------------------------------------------------------|----------------------------------------------------|
| Rental Price:<br>List PPSE                                                                                     | \$3,500<br>\$2                                     |
| Valuated Price:                                                                                                | \$428.000                                          |
| Valuated PPSF:                                                                                                 | \$281                                              |