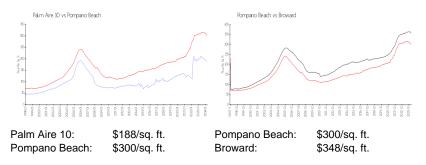

### **Unit Information**

| MLS Number:<br>Status: | F10430766<br>Active    |
|------------------------|------------------------|
| Size:                  | 1,100 Sq ft.           |
| Bedrooms:              | 2                      |
| Full Bathrooms:        | 2                      |
| Half Bathrooms:        | 0                      |
| Parking Spaces:        | 1 Space, Guest Parking |
| View:                  | Golf View              |
| List Price:            | \$309,000              |
| List PPSF:             | \$281                  |
| Valuated Price:        | \$212,000              |
| Valuated PPSF:         | \$184                  |

### **Inventory for Sale**

| Palm Aire 10  | 7% |
|---------------|----|
| Pompano Beach | 3% |
| Broward       | 3% |