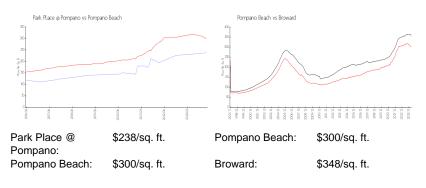

#### **Market Information**

#### **Inventory for Sale**

| Park Place @ Pompano | 9% |
|----------------------|----|
| Pompano Beach        | 3% |
| Broward              | 3% |

## Avg. Time to Close Over Last 12 Months

| Park Place @ Pompano | 52 days |
|----------------------|---------|
| Pompano Beach        | 72 days |

Broward

67 days