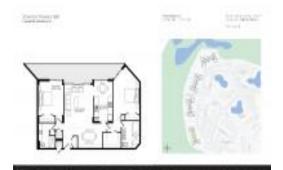

# Unit 7100 Radice Ct # 404 - Environ Towers

7100 Radice Ct # 404 - 7100 Radice Ct, Lauderhill, FL, Broward 33319

Number of units: 272
Number of active listings for rent: 0
Number of active listings for sale: 16
Building inventory for sale: 5%
Number of sales over the last 12 months: 17
Number of sales over the last 6 months: 9
Number of sales over the last 3 months: 5

## **Building Association Information**

Environ Towers A Condo Association 7200 Radice Court Apartment 301 Lauderhill, FL 33319 (954) 733-2637