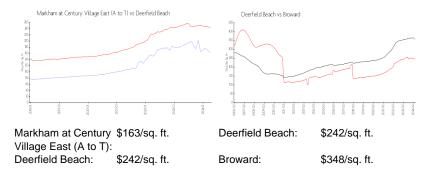

### **Unit Information**

MLS Number: Status: Size: Bedrooms: Full Bathrooms: Half Bathrooms: Parking Spaces: View: List Price: List PPSF: Valuated Price: Valuated PPSF: F10430872 Active 820 Sq ft. 2 1 1 Space,Assigned Parking,Guest Parking Garden View \$174,999 \$213 \$134,000 \$163

#### **Market Information**

Manual Accuracy Weap Line

#### The of Constants