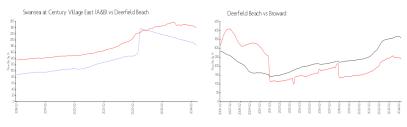

#### **Market Information**

Swansea at Century \$183/sq. ft.

Village East (A&B):

Deerfield Beach: \$240/sq. ft. Deerfield Beach: \$240/sq. ft.

Broward: \$351/sq. ft.