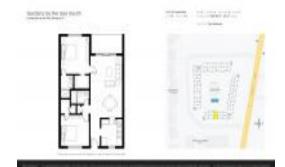

# Unit 416 - Gardens by the Sea South

416 - 1541 S Ocean Blvd, Lauderdale by the Sea, FL, Broward 33062

#### **Unit Information**

MLS Number: F10430925 Status: Active Size: 1,000 Sq ft.

Bedrooms: 2 Full Bathrooms: 2 Half Bathrooms: 0

Parking Spaces: 2 Spaces, Assigned Parking, Guest Parking

View:

Rental Price: \$2,650 List PPSF: \$3 Valuated Price: \$378,000 Valuated PPSF: \$378