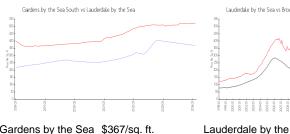

#### **Market Information**

Lauderdale by the Sea vs Broward

Gardens by the Sea \$367/sq. ft.

South:

Sea:

Lauderdale by the \$520/sq. ft.

\$520/sq. ft.

Sea: Broward:

\$351/sq. ft.