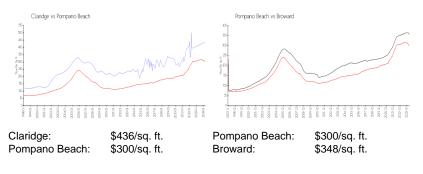

#### **Inventory for Sale**

| Claridge      | 3% |
|---------------|----|
| Pompano Beach | 3% |
| Broward       | 3% |

## Avg. Time to Close Over Last 12 Months

| Claridge      | 97 days |
|---------------|---------|
| Pompano Beach | 72 days |
| Broward       | 66 days |