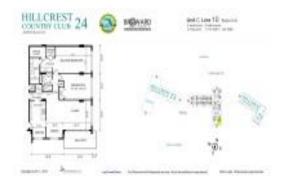

# **Unit 910 - Hillcrest Country Club 24**

910 - 4200 Hillcrest Dr, Hollywood Beach, FL, Broward 33021

#### **Unit Information**

 MLS Number:
 F10430998

 Status:
 Active

 Size:
 1,312 Sq ft.

Bedrooms: 2 Full Bathrooms: 2 Half Bathrooms: 0

Parking Spaces: 1 Space, Assigned Parking

View: Garden View,Lake

 List Price:
 \$325,000