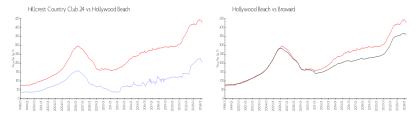

#### **Market Information**

Hillcrest Country \$201/sq. ft. Hollywood Beach: \$426/sq. ft. Club 24:
Hollywood Beach: \$426/sq. ft. Broward: \$351/sq. ft.