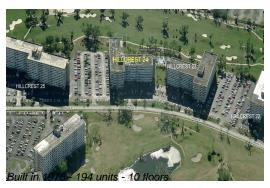

## **Building Information**

Number of units: 194
Number of active listings for rent: 2
Number of active listings for sale: 5
Building inventory for sale: 2%
Number of sales over the last 12 months: 7
Number of sales over the last 6 months: 4
Number of sales over the last 3 months: 2