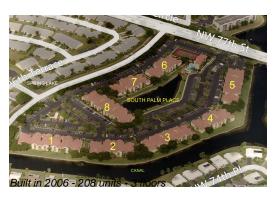

# **Building Information**

Number of units: 208
Number of active listings for rent: 0
Number of active listings for sale: 8
Building inventory for sale: 3%
Number of sales over the last 12 months: 10
Number of sales over the last 6 months: 4
Number of sales over the last 3 months: 1