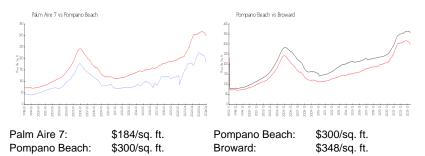

#### **Inventory for Sale**

| Palm Aire 7   | 13% |
|---------------|-----|
| Pompano Beach | 3%  |
| Broward       | 3%  |