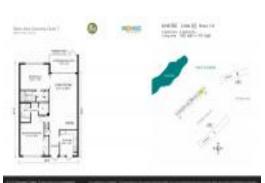

#### **Unit Information**

| MLS Number:     | F10431128                                |
|-----------------|------------------------------------------|
| Status:         | Active                                   |
| Size:           | 1,100 Sq ft.                             |
| Bedrooms:       | 2                                        |
| Full Bathrooms: | 2                                        |
| Half Bathrooms: | 0                                        |
| Parking Spaces: | 1 Space, Assigned Parking, Guest Parking |
| View:           | Lake,Water View                          |
| List Price:     | \$185,000                                |
| List PPSF:      | \$168                                    |
| Valuated Price: | \$208,000                                |
| Valuated PPSF:  | \$181                                    |