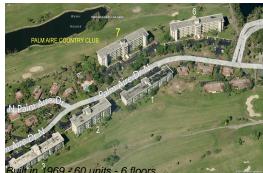

### **Building Information**

| Number of units:                         | 60  |  |
|------------------------------------------|-----|--|
| Number of active listings for rent:      |     |  |
| Number of active listings for sale:      | 8   |  |
| Building inventory for sale:             | 13% |  |
| Number of sales over the last 12 months: | 3   |  |
| Number of sales over the last 6 months:  | 3   |  |
| Number of sales over the last 3 months:  | 0   |  |

# **Building Association Information**

PALM-AIRE COUNTRY CLUB CONDOMINIUM ASSOCIATION NO 6, INC C/O M&M Property Management, LLC 1412 S. Powerline Rd. Pompano Beach, FL 33069 Phone: (954) 582-4400 Fax: (954) 582-4407