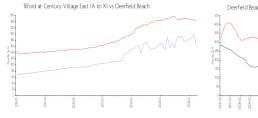

#### **Market Information**

\$160/sq. ft. Village East (A to X):

Deerfield Beach: \$242/sq. ft.

Tilford at Century

Deerfield Beach: \$242/sq. ft.

Broward: \$348/sq. ft.

### **Inventory for Sale**

| Tilford at Century Village East (A to X) | 5% |
|------------------------------------------|----|
| Deerfield Beach                          | 3% |
| Broward                                  | 3% |

## Avg. Time to Close Over Last 12 Months

| Tilford at Century Village East (A to X) | 59 days |
|------------------------------------------|---------|
| Deerfield Beach                          | 60 days |
| Broward                                  | 66 days |