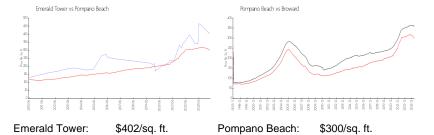

#### **Market Information**

Broward:

\$348/sq. ft.

Inventory for Sale

Pompano Beach:

Emerald Tower 4% Pompano Beach 3% Broward 3%

## Avg. Time to Close Over Last 12 Months

\$300/sq. ft.

Emerald Tower 96 days

Pompano Beach Broward 72 days 67 days