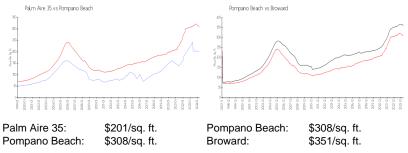

#### **Market Information**

## **Inventory for Sale**

| Palm Aire 35  | 13% |
|---------------|-----|
| Pompano Beach | 3%  |
| Broward       | 4%  |

Palm Aire 35 Pompano Beach Broward 19 days 72 days 67 days