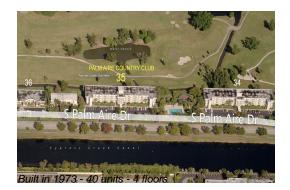

# Unit 210 - Palm Aire 35

210 - 3151 S Palm Aire Dr, Pompano Beach, FL, Broward 33069

## **Building Information**

| Number of units:                         | 40  |
|------------------------------------------|-----|
| Number of active listings for rent:      | 0   |
| Number of active listings for sale:      | 5   |
| Building inventory for sale:             | 12% |
| Number of sales over the last 12 months: | 3   |
| Number of sales over the last 6 months:  | 0   |
| Number of sales over the last 3 months:  | 0   |