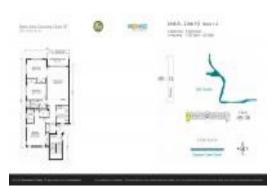

# Unit 210 - Palm Aire 35

210 - 3151 S Palm Aire Dr, Pompano Beach, FL, Broward 33069

## **Unit Information**

| MLS Number:     | F10431250              |
|-----------------|------------------------|
| Status:         | Active                 |
| Size:           | 1,500 Sq ft.           |
| Bedrooms:       | 3                      |
| Full Bathrooms: | 2                      |
| Half Bathrooms: | 0                      |
| Parking Spaces: | 1 Space, Guest Parking |
| View:           | Golf View              |
| List Price:     | \$299,000              |
| List PPSF:      | \$199                  |
| Valuated Price: | \$300,000              |
| Valuated PPSF:  | \$200                  |