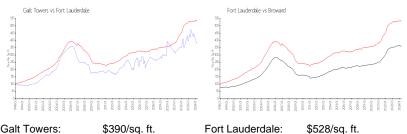

### **Market Information**

| Gait Towers.     | ъз90/sq. п.   | Fort Lauderdale. | \$5∠6/sq. π.  |
|------------------|---------------|------------------|---------------|
| Fort Lauderdale: | \$528/sq. ft. | Broward:         | \$348/sq. ft. |