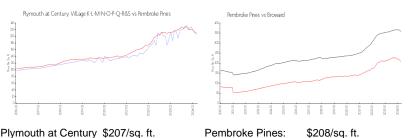

#### **Market Information**

Plymouth at Century \$207/sq. ft. Village K-L-M-N-O-P-

Q-R&S: Pembroke Pines: \$208/sq. ft.

Broward: \$351/sq. ft.