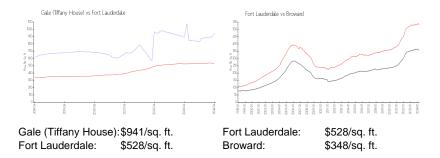

## **Market Information**

## **Inventory for Sale**

Gale (Tiffany House) 4%
Fort Lauderdale 4%
Broward 3%

# Avg. Time to Close Over Last 12 Months

Gale (Tiffany House) 80 days Fort Lauderdale 76 days Broward 66 days