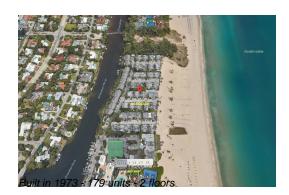

### **Building Information**

| Number of units:                         | 179 |
|------------------------------------------|-----|
| Number of active listings for rent:      | 0   |
| Number of active listings for sale:      | 5   |
| Building inventory for sale:             | 2%  |
| Number of sales over the last 12 months: | 3   |
| Number of sales over the last 6 months:  | 1   |
| Number of sales over the last 3 months:  | 0   |
|                                          |     |

# **Building Association Information**

The Oceanage Address: 1650 S Ocean Ln, Fort Lauderdale, FL 33316 Phone: +1 954-524-8436

https://theoceanage.com/