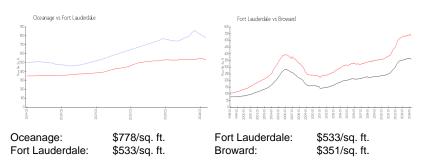

baseline figure that does not take into account any specific renovation, upgrade, split, merge, or deterioration of the unit.

### **Building Information**

| Number of units:                         | 179 |
|------------------------------------------|-----|
| Number of active listings for rent:      | 0   |
| Number of active listings for sale:      | 5   |
| Building inventory for sale:             | 2%  |
| Number of sales over the last 12 months: | 3   |
| Number of sales over the last 6 months:  | 1   |
| Number of sales over the last 3 months:  | 0   |
|                                          |     |

# **Building Association Information**

The Oceanage Address: 1650 S Ocean Ln, Fort Lauderdale, FL 33316 Phone: +1 954-524-8436

https://theoceanage.com/

### **Market Information**



# **Inventory for Sale**

| 3% |
|----|
| 4% |
| 4% |
|    |

# Avg. Time to Close Over Last 12 Months

| Oceanage        | 80 days |
|-----------------|---------|
| Fort Lauderdale | 76 days |
| Broward         | 67 days |