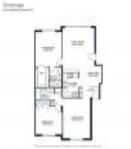

# **Unit Information**

| MLS Number:                                                               | F10431309                            |
|---------------------------------------------------------------------------|--------------------------------------|
| Status:                                                                   | Active                               |
| Size:                                                                     | 1,273 Sq ft.                         |
| Bedrooms:                                                                 | 3                                    |
| Full Bathrooms:                                                           | 2                                    |
| Half Bathrooms:                                                           | 0                                    |
| Parking Spaces:                                                           | 1 Space                              |
| View:<br>Rental Price:<br>List PPSF:<br>Valuated Price:<br>Valuated PPSF: | \$6,750<br>\$5<br>\$941,000<br>\$739 |