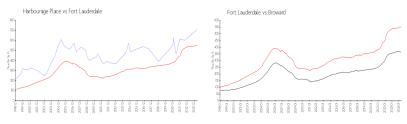

#### **Market Information**

Harbourage Place: \$709/sq. ft. Fort Lauderdale: \$549/sq. ft. Fort Lauderdale: \$549/sq. ft. Broward: \$351/sq. ft.