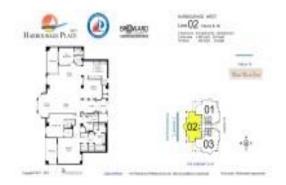

# Unit 1802 - Harbourage Place

1802 - 3055 Harbor Dr, Fort Lauderdale, FL, Broward 33316

#### **Unit Information**

 MLS Number:
 F10431384

 Status:
 Active

 Size:
 3,488 Sq ft.

Bedrooms: 3
Full Bathrooms: 3
Half Bathrooms: 1

Parking Spaces: 2 Or More Spaces, Covered Parking, Guest

Parking

View: Intracoastal View, Ocean View