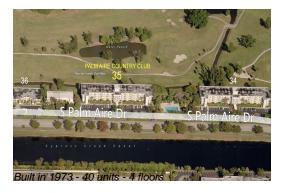

# Unit 410 - Palm Aire 35

410 - 3151 S Palm Aire Dr, Pompano Beach, FL, Broward 33069

#### **Building Information**

Number of units: 40
Number of active listings for rent: 0
Number of active listings for sale: 5
Building inventory for sale: 12%
Number of sales over the last 12 months: 3
Number of sales over the last 6 months: 0
Number of sales over the last 3 months: 0

## **Building Association Information**

Mwi/Campbell Management Co, Palm Aire Country Club Condominium Association 3500 Gateway Drive # 202 Pompano Beach, FL 33069-4870 (954) 968-4481