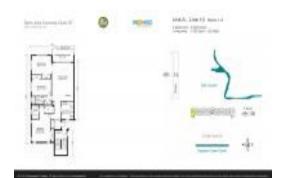

# Unit 410 - Palm Aire 35

410 - 3151 S Palm Aire Dr, Pompano Beach, FL, Broward 33069

#### **Unit Information**

 MLS Number:
 F10431457

 Status:
 Active

 Size:
 1,390 Sq ft.

Bedrooms: 3
Full Bathrooms: 2
Half Bathrooms: 0

Parking Spaces: 1 Space, Assigned Parking, Guest Parking

View:

 Rental Price:
 \$2,500