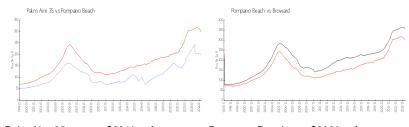

### **Market Information**

Palm Aire 35: \$201/sq. ft. Pompano Beach: \$300/sq. ft. Pompano Beach: \$300/sq. ft. Broward: \$348/sq. ft.

#### **Inventory for Sale**

Palm Aire 35 13%
Pompano Beach 3%
Broward 3%

### Avg. Time to Close Over Last 12 Months

Palm Aire 35 19 days Pompano Beach 72 days Broward 66 days