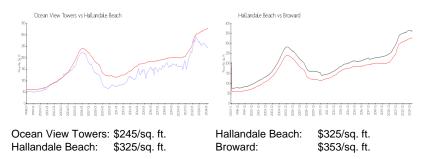

## **Inventory for Sale**

| Ocean View Towers | 2% |
|-------------------|----|
| Hallandale Beach  | 4% |
| Broward           | 4% |

Avg. Time to Close Over Last 12 Months

Ocean View Towers Hallandale Beach Broward 84 days 77 days 68 days