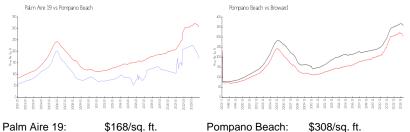

#### **Market Information**

| rain Aic 15.   | φ100/34.1ι.   | i ompano Deach. | φυυυ/34. π.   |
|----------------|---------------|-----------------|---------------|
| Pompano Beach: | \$308/sq. ft. | Broward:        | \$351/sq. ft. |