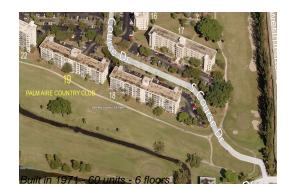

# Unit 308 - Palm Aire 19

308 - 2691 S Course Dr, Pompano Beach, FL, Broward 33069

#### **Building Information**

| Number of units:                         | 60 |
|------------------------------------------|----|
| Number of active listings for rent:      | 0  |
| Number of active listings for sale:      | 5  |
| Building inventory for sale:             | 8% |
| Number of sales over the last 12 months: | 4  |
| Number of sales over the last 6 months:  | 2  |
| Number of sales over the last 3 months:  | 1  |