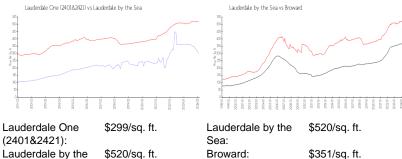

# **Market Information**

(2401&2421): \$520/sq. ft. Lauderdale by the Sea:

| Inventory for Sale |
|--------------------|
|--------------------|

| Lauderdale One (2401&2421) | 5% |
|----------------------------|----|
| Lauderdale by the Sea      | 3% |
| Broward                    | 4% |