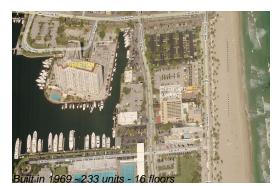

#### **Building Information**

| Number of units:                         | 233 |
|------------------------------------------|-----|
| Number of active listings for rent:      | 2   |
| Number of active listings for sale:      | 8   |
| Building inventory for sale:             | 3%  |
| Number of sales over the last 12 months: | 8   |
| Number of sales over the last 6 months:  | 5   |
| Number of sales over the last 3 months:  | 1   |
|                                          |     |

# **Building Association Information**

Venetian Condominium Association 1 Las Olas Circle Fort Lauderdale, 33316 (954) 463-0071

http://www.venetiancondo.com/venetiancondo/contact.html