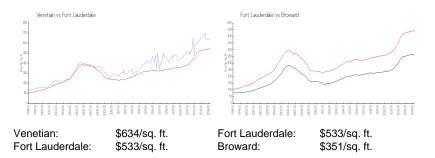

#### **Market Information**

Venetian

| Fort Lauderdale | 4% |
|-----------------|----|
| Broward         | 4% |

# Avg. Time to Close Over Last 12 Months

| Venetian        | 114 days |
|-----------------|----------|
| Fort Lauderdale | 76 days  |
| Broward         | 67 days  |